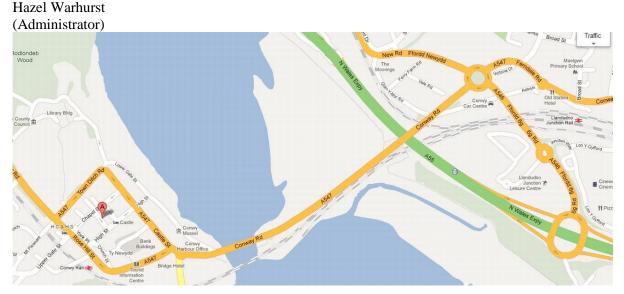

The talk will take place at the Royal Cambrian Academy, Crown Lane, Conwy, LL32 8AN. I also attach below a small map below showing directions for those who do not know the geography of Conwy too well. Although parking spaces can be found in the streets near to the venue, on street parking may be unsuitable for some vehicles of the larger variety. There is a 'pay and display' car park off Rose Hill Street near the castle, on the one way system and this is only a short walk from the venue.